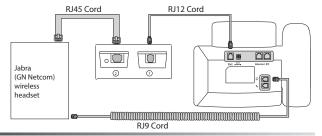

The following figure shows the connection between the IP phone and the Jabra (GN Netcom) wireless headset.

www.yealink.com

The following figure shows the connection between the IP phone and the Sennheiser wireless headset.