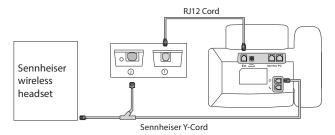

The following figure shows the connection between the IP phone and the Jabra (GN Netcom) wireless headset.

www.yealink.com

The following figure shows the connection between the IP phone and the Sennheiser wireless headset.

**Note:** The sennheiser wireless headset must be running the latest firmware of the DW-Office series (version 96 or later)!

The following figure shows the connection between the IP phone and the Plantronics wireless headset.