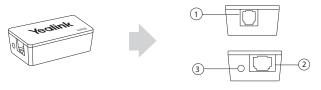

#### **Port Description**

Port 1: Connect this port and the IP phone EXT/EHS port or Expansion Module EXT port (the expansion module has been connected to the phone) using the RJ12 cord.

EHS36 User Guide

Port ②: Connect this port and the Jabra(GN Netcom)/ Sennheiser Wireless headset using the RJ45 cord.

**Port** ③: Connect this port and the Plantronics Wireless headset using the 3.5 mm DC jack.