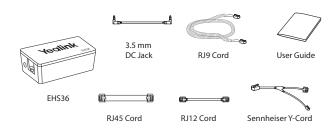

#### Introduction

The Wireless Headset Adapter——EHS36, is perfect for connecting Yealink SIP-T66G/T66P/T48G/T46G/T42G/T41P/T38G/T29G/T28P/T27P/T26P IP phones and wireless headsets, such as Sennheiser/Jabra(GN Netcom) and Plantronics headsets.

### **Packaging Contents**



#### **Port Description**



Port 1: Connect this port and the IP phone EXT/EHS port or Expansion Module EXT port (the expansion module has been connected to the phone) using the RJ12 cord.

EHS36 User Guide

Port ②: Connect this port and the Jabra(GN Netcom)/ Sennheiser Wireless headset using the RJ45 cord.

**Port** ③: Connect this port and the Plantronics Wireless headset using the 3.5 mm DC jack.

#### **Cord Description**

In addition to the cords mentioned in the Port Description section, the RJ9 Cord and the Sennheiser Y-Cord are also provided.

**RJ9 Cord:** For the audio connection between the IP phone headset port and the Jabra (GN Netcom) wireless headset. **Sennheiser Y-Cord:** For the audio connection between the IP phone headset port, Wireless Headset Adapter and the Sennhe