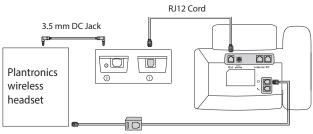

**Note:** The sennheiser wireless headset must be running the latest firmware of the DW-Office series (version 96 or later)!

The following figure shows the connection between the IP phone and the Plantronics wireless headset.

This cord is provided by Plantronics.

We reserve the right to improve or change the product and the user guide without notice. You can also download this user guide from: http://www.yealink.com/SuportDownloadfiles\_detail.aspx?ProductsID=72&CateID=195&flag=142
Copyright @014YEALINK NETWORKTECHNOLOGY CO.,LTD.